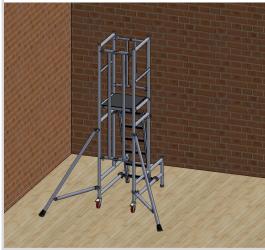

3. Side elevation against a wall. Position 1

stabilisers at 90° from the Podium, and 1

parallel to the wall

2. Rear and side elevation against a wall. Position stabiliser at 90° from the Podium

4. In open area, working at rear or overhead, put stabilisers at 45° from body as shown in picture.

5. In open area, working over sides or overhead, put stabilisers at 90° from body as shown in picture.

Component List:

- 1 x Main Frame
- 1 x Access Ladder
- 1 x Platform
- 2 x Stabilisers

All replacements can be purchased directly from UTS Sales and Repairs