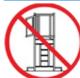

access for the task that is being undertaken.

1. With Podium closed, move into position and lock caster wheels.

2. Unfold rear frame of the Podium

3. Ensure the bottom locking elbow has engaged.

4. Push ladder hooks onto lowest rung between the guides until it locks. Now repeat for top of ladder.