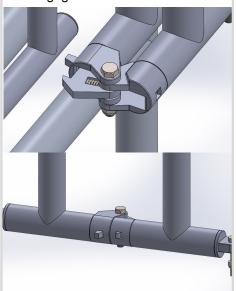

## CONFIGURATION OPTIONS

Important: For all configuration options ensure that all stabiliser clamps are fully tightened to ensure safe secure use.

1. Rear elevation against a wall. Position both stabilisers at 90° from the Podium

3. Side elevation against a wall. Position 1

stabilisers at 90° from the Podium, and 1

parallel to the wall

2. Rear and side elevation against a wall. Position stabiliser at 90° from the Podium

4. In open area, working at rear or overhead, put stabilisers at 45° from body as shown in picture.