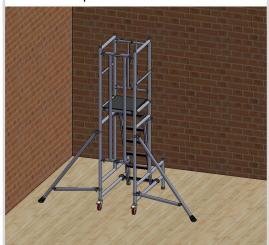

5. In open area, working over sides or overhead, put stabilisers at 90° from body as shown in picture.

Component List:

- 1 x Main Frame
- 1 x Access Ladder
- 1 x Platform
- 2 x Stabilisers

All replacements can be purchased directly from UTS Sales and Repairs