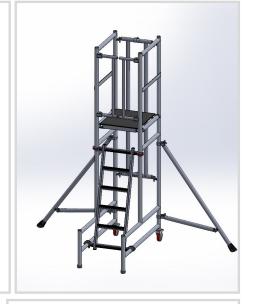

## BS 8620:2016 PODIUM

Instruction/Safety Manual Self Closing Mobile 1 Person Low Level Working Platform,1.75m and 2m platform height.

Maximum safety working load 150Kg

For more information, please contact us via:

access for the task that is being undertaken.

1. With Podium closed, move into position and lock caster wheels.

2. Unfold rear frame of the Podium

3. Ensure the bottom locking elbow has engaged.

4. Push ladder hooks onto lowest rung between the guides until it locks. Now repeat for top of ladder.

5. Hook on platform at chosen height and turn wind lock to closed position.

6. Attach stabilisers by tightening the palm wheel on each coupler.

5. In open area, working over sides or overhead, put stabilisers at 90° from body as shown in picture.

Component List:

- 1 x Main Frame
- 1 x Access Ladder
- 1 x Platform
- 2 x Stabilisers

All replacements can be purchased directly from UTS Sales and Repairs