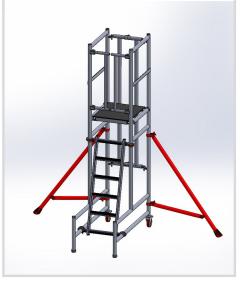

## CONFIGURATION OPTIONS

Important: For all configuration options ensure that all stabiliser clamps are fully tightened to ensure safe secure use.

1. Rear elevation against a wall. Position both stabilisers at 90° from the Podium

3. Side elevation against a wall. Position 1

stabilisers at 90° from the Podium, and 1

parallel to the wall

2. Rear and side elevation against a wall. Position stabiliser at 90° from the Podium

4. In open area, working at rear or overhead, put stabilisers at 45° from body as shown in picture.

5. In open area, working over sides or overhead, put stabilisers at 90° from body as shown in picture.

Component List:

- 1 x Main Frame
- 1 x Access Ladder
- 1 x Platform
- 2 x Stabilisers

All replacements can be purchased directly from UTS Sales and Repairs