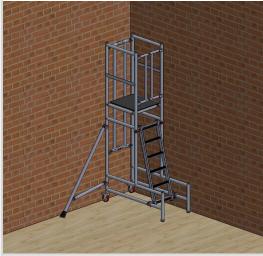

## CONFIGURATION OPTIONS

Important: For all configuration options ensure that all stabiliser clamps are fully tightened to ensure safe secure use.

1. Rear elevation against a wall. Position both stabilisers at 90° from the Podium

3. Side elevation against a wall. Position 1

stabilisers at 90° from the Podium, and 1

parallel to the wall

2. Rear and side elevation against a wall. Position stabiliser at 90° from the Podium

4. In open area, working at rear or overhead, put stabilisers at 45° from body as shown in picture.