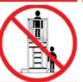

access for the task that is being undertaken.

1. With Podium closed, move into position and lock caster wheels.

2. Unfold rear frame of the Podium

3. Ensure the bottom locking elbow has engaged.

4. Push ladder hooks onto lowest rung between the guides until it locks. Now repeat for top of ladder.