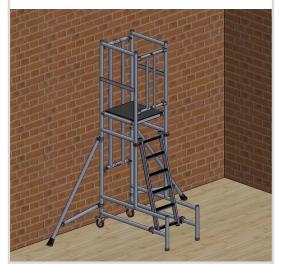

## CONFIGURATION OPTIONS

Important: For all configuration options ensure that all stabiliser clamps are fully tightened to ensure safe secure use.

1. Rear elevation against a wall. Position both stabilisers at 90° from the Podium

3. Side elevation against a wall. Position 1

stabilisers at 90° from the Podium, and 1

parallel to the wall

2. Rear and side elevation against a wall. Position stabiliser at 90° from the Podium

4. In open area, working at rear or overhead, put stabilisers at 45° from body as shown in picture.