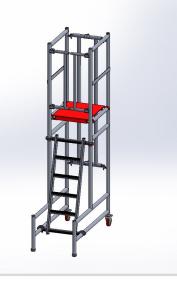

5. Hook on platform at chosen height and turn wind lock to closed position.

6. Attach stabilisers by tightening the palm wheel on each coupler.

5. In open area, working over sides or overhead, put stabilisers at 90° from body as shown in picture.

Component List:

- 1 x Main Frame
- 1 x Access Ladder
- 1 x Platform
- 2 x Stabilisers

All replacements can be purchased directly from UTS Sales and Repairs