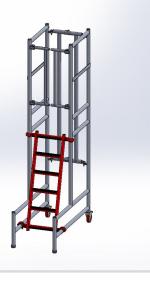

access for the task that is being undertaken.

1. With Podium closed, move into position and lock caster wheels.

2. Unfold rear frame of the Podium

3. Ensure the bottom locking elbow has engaged.

4. Push ladder hooks onto lowest rung between the guides until it locks. Now repeat for top of ladder.

5. Hook on platform at chosen height and turn wind lock to closed position.

6. Attach stabilisers by tightening the palm wheel on each coupler.